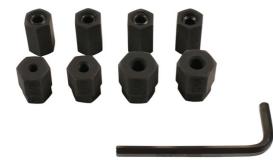

## Stud Remover & Installer 9pc | 7804

- Contents: M6 x 1.0, M8 x 1.25, M10 x 1.25, M10 x 1.5 and 6mm Hex Key.
- Suitable for the most popular cylinder head and manifold stud sizes.
- Use 6mm Hex key (supplied) to lock the tool on to the
- Packed in an EVA foam storage tray.