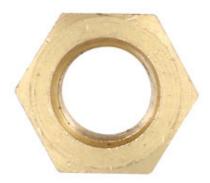

## Brass Nut M8 x 1.25 x 13mm Hex 10pc

A pack of M8 x 1.25 pitch x 13mm Hex brass nuts for use with exhaust manifold studs. The brass nuts offer excellent anti-seize and corrosion qualities at high temperatures making them ideal for use on an exhaust system.

## **Additional Information**

- Applications include: Alfa Romeo, Audi, Chrysler, Fiat, Honda, Nissan, Opel, Porsche, Renault and Volkswagen Group vehicles etc.
- Thread size: M8, Pitch: 1.25, Hex: 13mm.
- Suitable for use with exhaust manifold studs: Part Nos. 35416 (M8 x 1.25 x 35mm), 35417 (M8 x 1.25 x 45mm), 35418 (M8 x 1.25 x 35mm), 35419 (M8 x 1.25 x 47mm), 35420 (M8 x 1.25 x 37mm), 35421 (M8 x 1.25 x 47mm), 35422 (M8 x 1.25 x 41mm), 35424 (M8 x 1.25 x 42mm) and 35426 (M8 x 1.25 x 43mm).
- Included in mixed set of manifold nuts and studs, Part No. 37657.